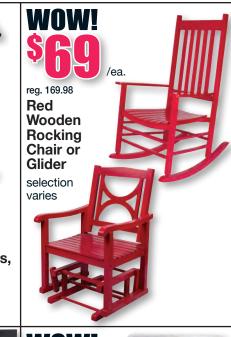

reg. 14.98-39.98

Mats...WOW \$10



of Wind Chimes, Bird Feeders, **Garden Stakes** & Bird Houses selection varies reg. 24.98-39.98





**Tervis Tumblers** & Accessories selection varies,



WOW! **Assorted Fancy Panz** selection varies



**Cast Iron** Cookware









**Assorted** Cotton /ea. Blankets





21.5" Round **Pet Beds** selection varies Pet Toys... WOW Buy 1,



WOW! 3 Piece Indoor/Outdoor **Cushion Set** reg. 79.98-99.98 selection varies













WOW! 100ft Silver **Bullet Hose** 



**WOW!** Comfort Swan Single Body **Pillow** 



HorsePower **Unicorn Toilet** Brush or Pocket **Pony** 



WOW! **Turbo** Sweeper







WOW! **Electronics**  Soundbar Alarm Clocks Speakers

selection varies

reg. 29.98/49.98









reg. 14.98