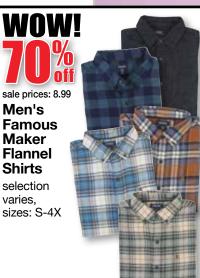

WOW!
7000
0ff
sale prices:
12-22.50
Men's
Chaps Fall
Sportswear
selection varies,
sizes: M-XXL
Big and Tall...
sizes:1X-3X
some exclusions

RUBY RD.

varies