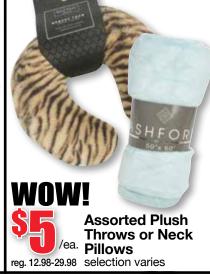

4pc Microfiber
Sheet Sets
selection varies
Queen and King...
WOW \$9set



Select Group of Comforter Sets selection varies



Assorted
Christmas
Flannel Sheets
set or Quilt Sets
selection varies



Towels and 6 Pack Washcloths selection varies



reg. 24.98-29.98 WOW \$9set

WOW!

798
/ea.
reg. 19.98-39.98
Group of Seasonal Pillows
selection varies

















**SPECULATION** 



WOW!
70%
off
sale prices:
12-15.60
Ladies'
Quilted
Jackets
and
Vests
missy,
petite and
women's
sizes,
selection
varies



WOW!
7000
0ff
sale prices:
12-22.50
Men's
Chaps Fall
Sportswear
selection varies,
sizes: M-XXL
Big and Tall...
sizes:1X-3X
some exclusions

RUBY RD.













varies