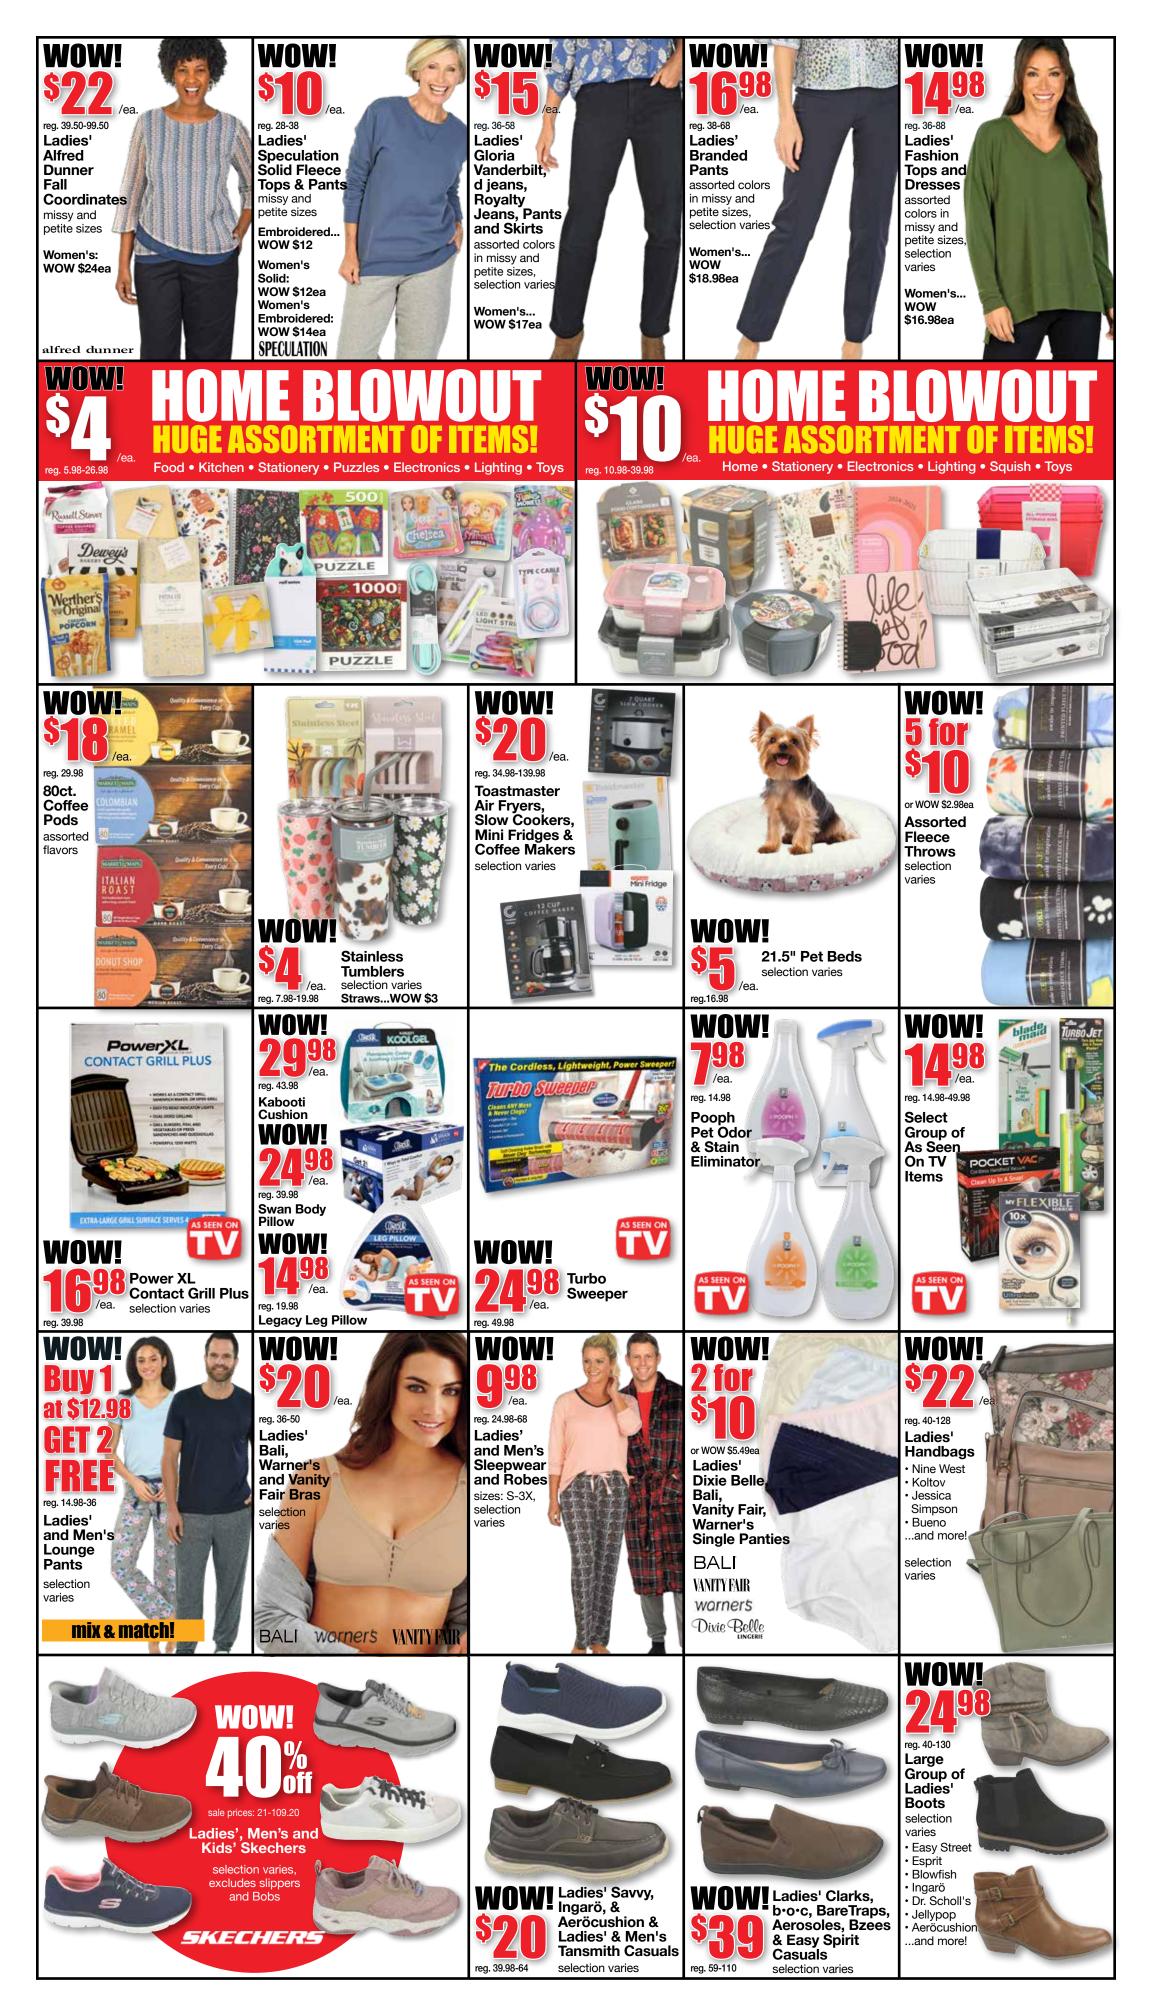

4pc Microfiber
Sheet Sets
selection varies
Queen and King...
WOW \$9set



Select Group of Comforter Sets selection varies



Assorted
Christmas
Flannel Sheets
set or Quilt Sets
selection varies



Towels and 6 Pack Washcloths selection varies



reg. 24.98-29.98 WOW \$9set

WOW!

798
/ea.
reg. 19.98-39.98
Group of Seasonal Pillows
selection varies

















**SPECULATION** 



WOW!
70%
off
sale prices:
12-15.60
Ladies'
Quilted
Jackets
and
Vests
missy,
petite and
women's
sizes,
selection
varies



WOW!
7000
0ff
sale prices:
12-22.50
Men's
Chaps Fall
Sportswear
selection varies,
sizes: M-XXL
Big and Tall...
sizes:1X-3X
some exclusions

RUBY RD.













varies