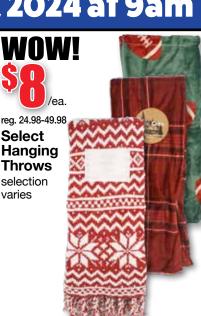

4pc Microfiber
Sheet Sets
selection varies
Queen and King...
WOW \$9set

Select Group of Comforter Sets selection varies

Assorted
Christmas
Flannel Sheets
set or Quilt Sets
selection varies

Towels and 6 Pack Washcloths selection varies

reg. 24.98-29.98 WOW \$9set

WOW!

798
/ea.
reg. 19.98-39.98
Group of Seasonal Pillows
selection varies

**SPECULATION** 

WOW!
70%
off
sale prices:
12-15.60
Ladies'
Quilted
Jackets
and
Vests
missy,
petite and
women's
sizes,
selection
varies