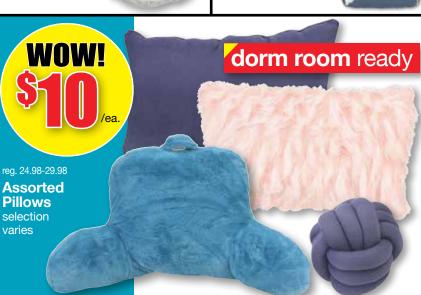

**Bed Pillows** selection varies

/ea.

reg. 9.98-12.98

**Velvet Hangers** or 12pk Washcloths selection varies

reg. 24.98-29.98

6pc or 8pc Towel Sets selection varies Single Bath Towels or 6Pk Washcloths...WOW Buy One Get Two FREE